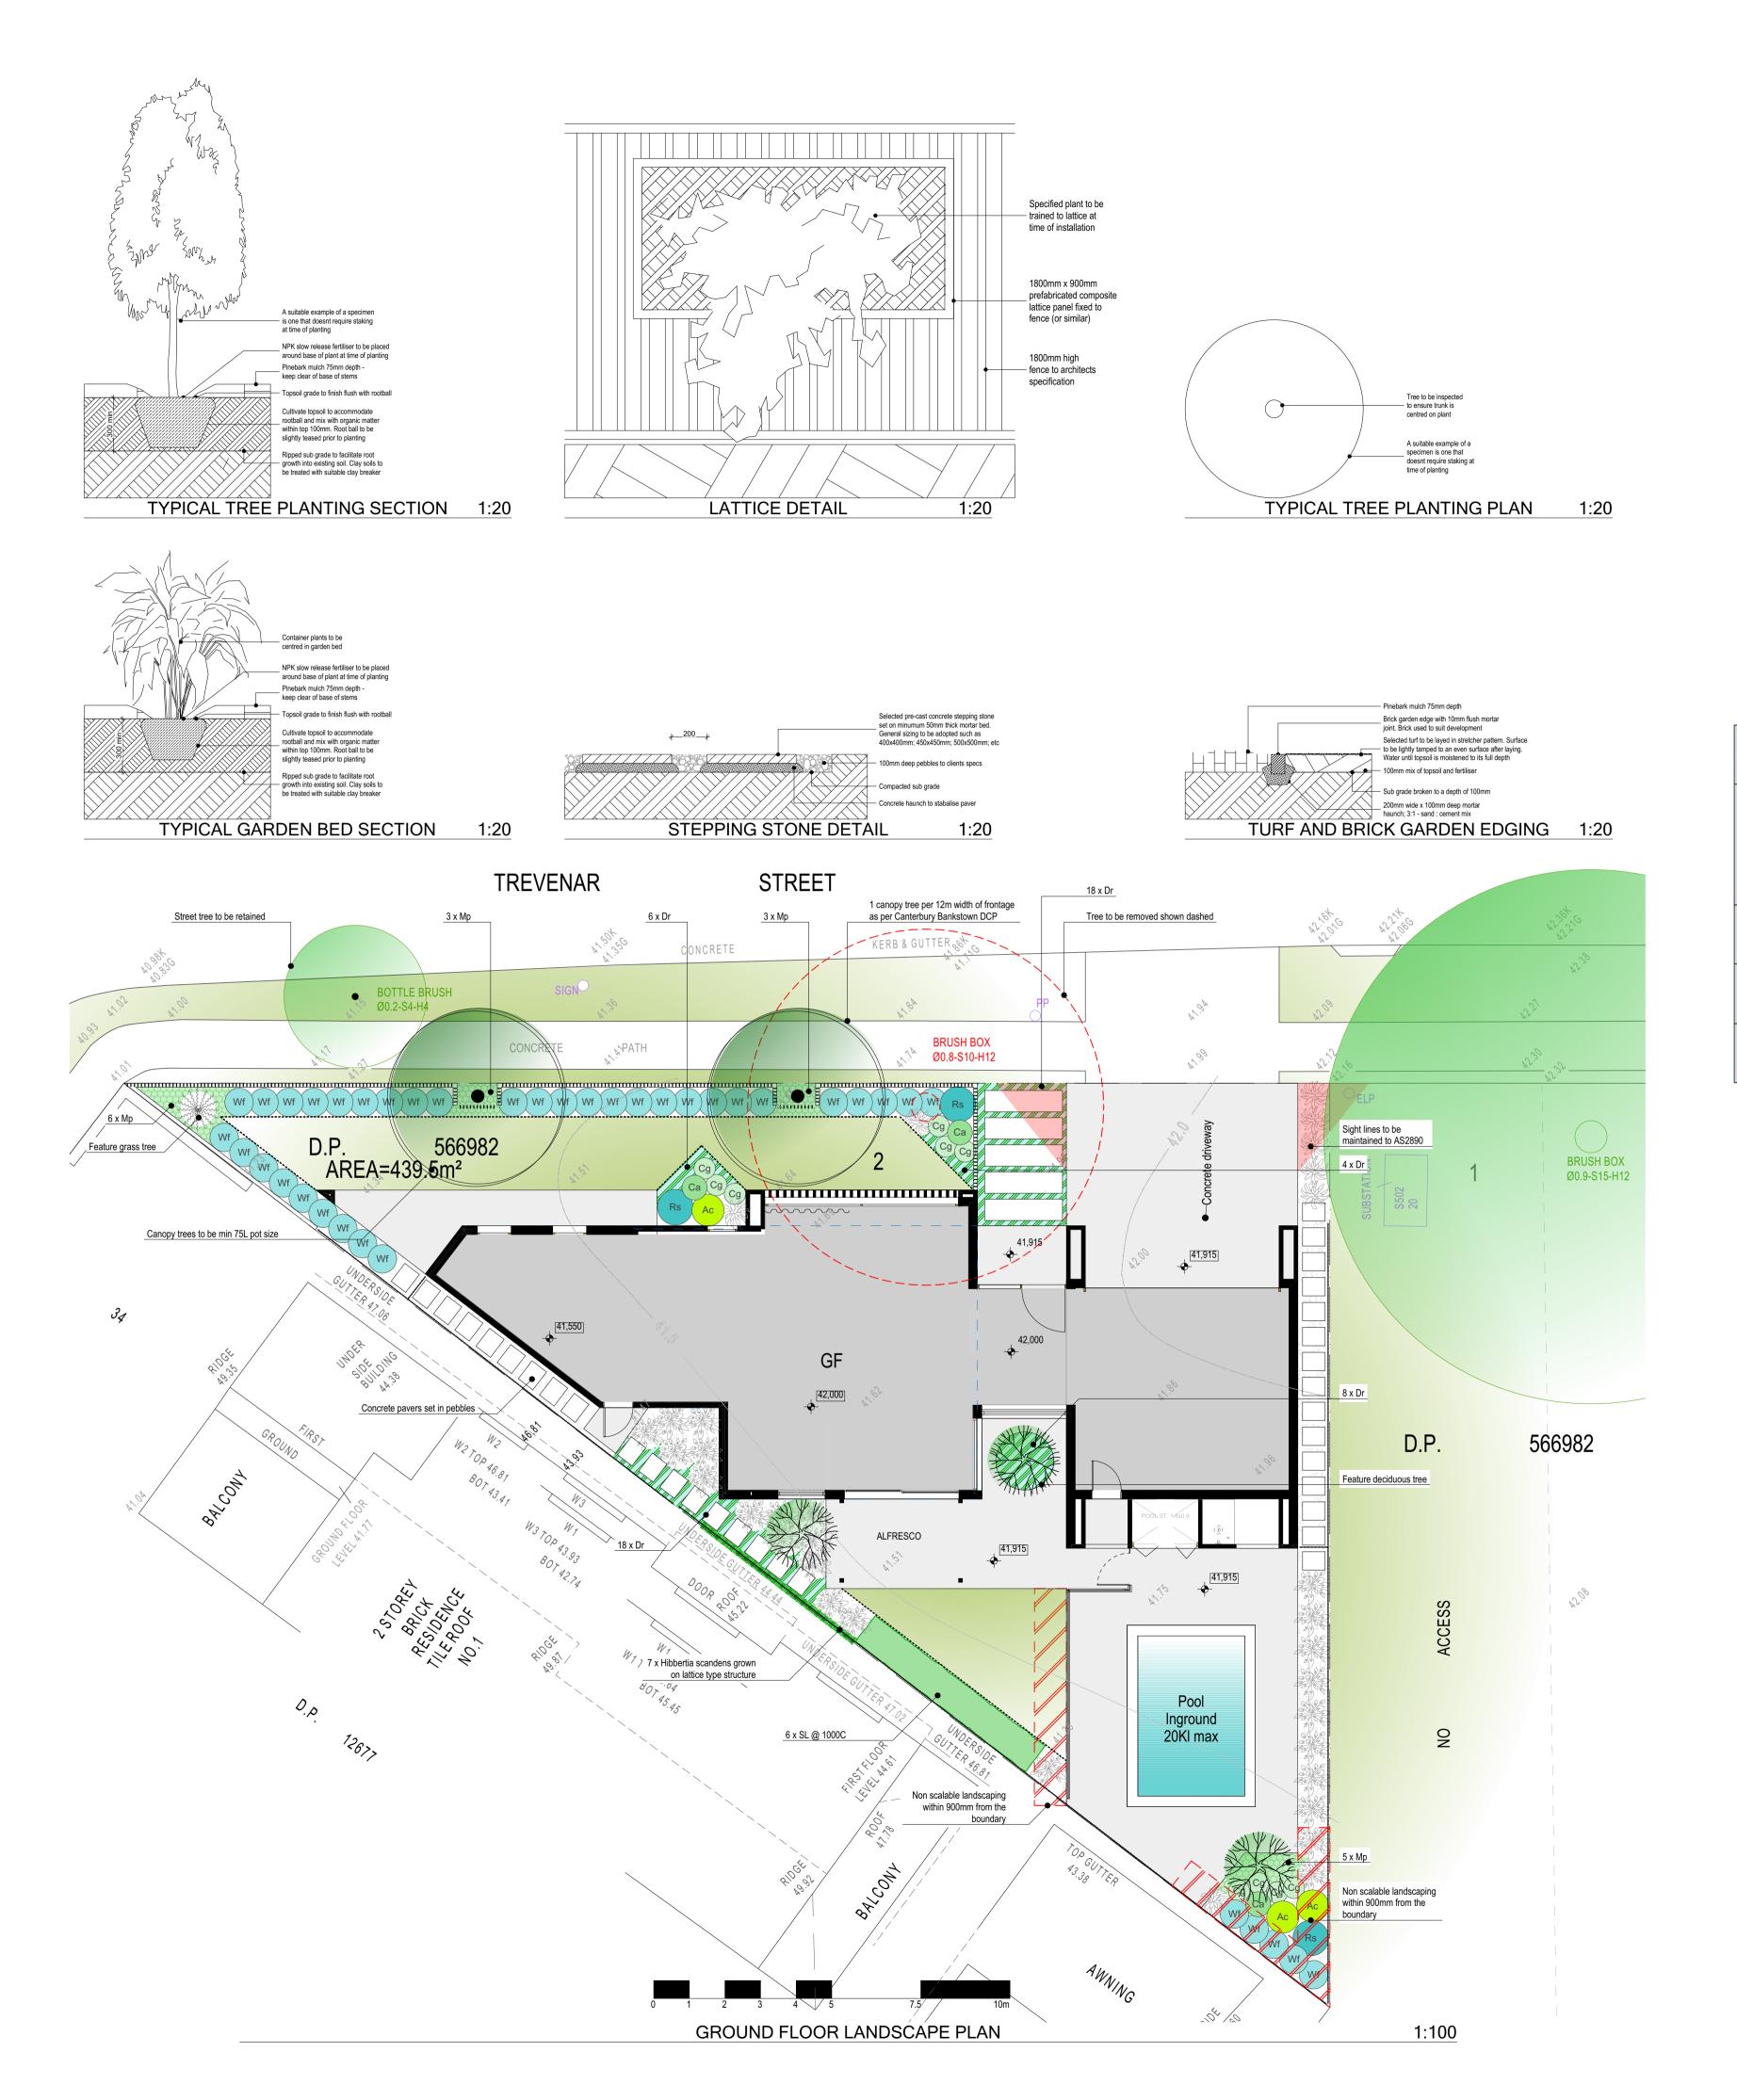

## PROPOSED LANDSCAPE DESIGN @ 32 TREVENAR STREET, ASHBURY FOR URBANANCE DEVELOPMENT APPLICATION

| 7.0      | APPENDIX 2                                           | I INCE        | 700                              | LIVI SCHI            | DULL                 | 1                   |                      |                  |                      | 1         | 1              |          |                           |                                                                                                                                                                                                                                                                              | 1                          |
|----------|------------------------------------------------------|---------------|----------------------------------|----------------------|----------------------|---------------------|----------------------|------------------|----------------------|-----------|----------------|----------|---------------------------|------------------------------------------------------------------------------------------------------------------------------------------------------------------------------------------------------------------------------------------------------------------------------|----------------------------|
| Tree No. | Species                                              | Height<br>(m) | Radial<br>Crown<br>Spread<br>(m) | DBH<br>comb.<br>(mm) | Radial<br>TPZ<br>(m) | TPZ<br>Area<br>(m²) | Radial<br>SRZ<br>(m) | Health<br>Rating | Structural<br>Rating | Age Class | ULE<br>(years) | L/Sign   | Retention<br>Value        | Comments                                                                                                                                                                                                                                                                     | TPZ<br>Encroachment<br>(%) |
| 1        | Lophostemon<br>confertus (Brush<br>Box)              | 16            | 6                                | 700                  | 8                    | 222                 | 3.0                  | Good             | Fair                 | Mature    | 15-40          | Moderate | Consider for<br>Retention | Trunk cavity requires further investigation. Crown density 75-95%. Small (<25mmø) deadwood in low volumes. Mechanical damage to exposed surface roots. Pruned/lopped for powerline clearance. Wound(s), early signs of decay. Trunk cavity(s), major. Structures within SRZ. | 40% (within<br>SRZ)        |
| 2        | Howea<br>forsteriana<br>(Kentia Palm)                | 4             | 3                                | 75                   | 2                    | 13                  | 1.5                  | Good             | Good                 | Young     | 5-15           | Low      | Consider for<br>Removal   | Structures within SRZ.                                                                                                                                                                                                                                                       | 5.1%                       |
| 3        | Callistemon<br>viminalis<br>(Weeping<br>Bottlebrush) | 5             | 3                                | 200                  | 2                    | 18                  | 1.8                  |                  |                      |           |                |          |                           | Street tree.                                                                                                                                                                                                                                                                 | No<br>Encroachment         |
| 4        | Lophostemon<br>confertus (Brush<br>Box)              | 16            | 8                                | 650                  | 8                    | 191                 | 2.9                  |                  |                      |           |                |          |                           |                                                                                                                                                                                                                                                                              | No<br>Encroachment         |