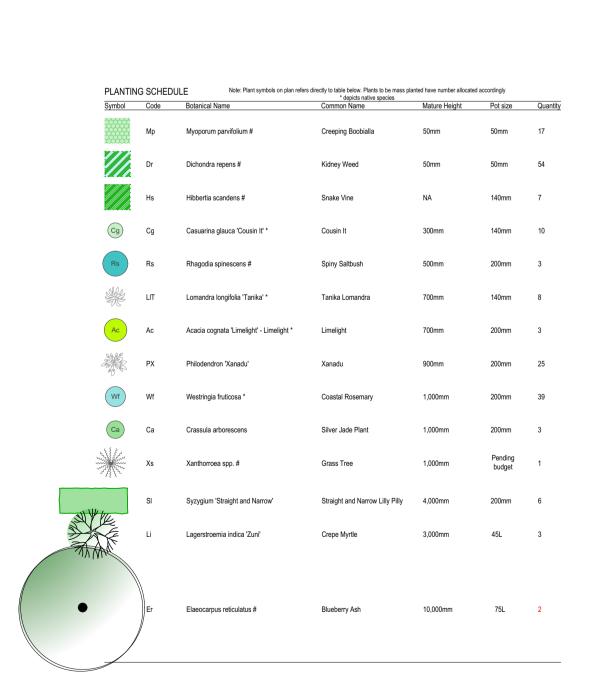

## PROPOSED LANDSCAPE DESIGN @ 32 TREVENAR STREET, ASHBURY FOR URBANANCE DEVELOPMENT APPLICATION

| 7.0      | APPENDIX 2                                           | I INCE        | 700                              | LIVI SCHI            | DULL                 | 1                   |                      |                  |                      | 1         | 1              |          |                           |                                                                                                                                                                                                                                                                              | 1                          |
|----------|------------------------------------------------------|---------------|----------------------------------|----------------------|----------------------|---------------------|----------------------|------------------|----------------------|-----------|----------------|----------|---------------------------|------------------------------------------------------------------------------------------------------------------------------------------------------------------------------------------------------------------------------------------------------------------------------|----------------------------|
| Tree No. | Species                                              | Height<br>(m) | Radial<br>Crown<br>Spread<br>(m) | DBH<br>comb.<br>(mm) | Radial<br>TPZ<br>(m) | TPZ<br>Area<br>(m²) | Radial<br>SRZ<br>(m) | Health<br>Rating | Structural<br>Rating | Age Class | ULE<br>(years) | L/Sign   | Retention<br>Value        | Comments                                                                                                                                                                                                                                                                     | TPZ<br>Encroachment<br>(%) |
| 1        | Lophostemon<br>confertus (Brush<br>Box)              | 16            | 6                                | 700                  | 8                    | 222                 | 3.0                  | Good             | Fair                 | Mature    | 15-40          | Moderate | Consider for<br>Retention | Trunk cavity requires further investigation. Crown density 75-95%. Small (<25mmø) deadwood in low volumes. Mechanical damage to exposed surface roots. Pruned/lopped for powerline clearance. Wound(s), early signs of decay. Trunk cavity(s), major. Structures within SRZ. | 40% (within<br>SRZ)        |
| 2        | Howea<br>forsteriana<br>(Kentia Palm)                | 4             | 3                                | 75                   | 2                    | 13                  | 1.5                  | Good             | Good                 | Young     | 5-15           | Low      | Consider for<br>Removal   | Structures within SRZ.                                                                                                                                                                                                                                                       | 5.1%                       |
| 3        | Callistemon<br>viminalis<br>(Weeping<br>Bottlebrush) | 5             | 3                                | 200                  | 2                    | 18                  | 1.8                  |                  |                      |           |                |          |                           | Street tree.                                                                                                                                                                                                                                                                 | No<br>Encroachment         |
| 4        | Lophostemon<br>confertus (Brush<br>Box)              | 16            | 8                                | 650                  | 8                    | 191                 | 2.9                  |                  |                      |           |                |          |                           |                                                                                                                                                                                                                                                                              | No<br>Encroachment         |