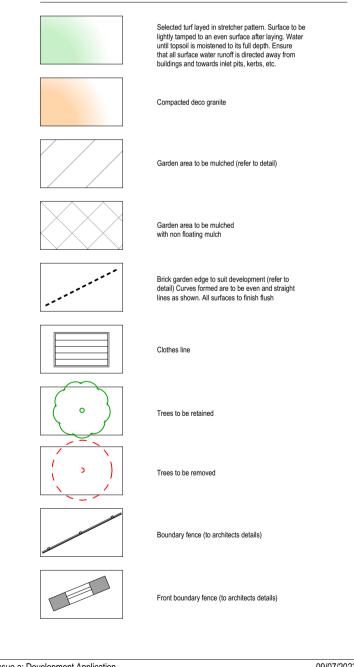

## PROPOSED LANDSCAPE DESIGN @ 32 TREVENAR STREET, ASHBURY FOR URBANANCE DEVELOPMENT APPLICATION

| 7.0      | APPENDIX 2                                           | I INCE        | 700                              | LIVI SCHI            | DULL                 | 1                   |                      |                  |                      | 1         | 1              |          |                           |                                                                                                                                                                                                                                                                              | 1                          |
|----------|------------------------------------------------------|---------------|----------------------------------|----------------------|----------------------|---------------------|----------------------|------------------|----------------------|-----------|----------------|----------|---------------------------|------------------------------------------------------------------------------------------------------------------------------------------------------------------------------------------------------------------------------------------------------------------------------|----------------------------|
| Tree No. | Species                                              | Height<br>(m) | Radial<br>Crown<br>Spread<br>(m) | DBH<br>comb.<br>(mm) | Radial<br>TPZ<br>(m) | TPZ<br>Area<br>(m²) | Radial<br>SRZ<br>(m) | Health<br>Rating | Structural<br>Rating | Age Class | ULE<br>(years) | L/Sign   | Retention<br>Value        | Comments                                                                                                                                                                                                                                                                     | TPZ<br>Encroachment<br>(%) |
| 1        | Lophostemon<br>confertus (Brush<br>Box)              | 16            | 6                                | 700                  | 8                    | 222                 | 3.0                  | Good             | Fair                 | Mature    | 15-40          | Moderate | Consider for<br>Retention | Trunk cavity requires further investigation. Crown density 75-95%. Small (<25mmø) deadwood in low volumes. Mechanical damage to exposed surface roots. Pruned/lopped for powerline clearance. Wound(s), early signs of decay. Trunk cavity(s), major. Structures within SRZ. | 40% (within<br>SRZ)        |
| 2        | Howea<br>forsteriana<br>(Kentia Palm)                | 4             | 3                                | 75                   | 2                    | 13                  | 1.5                  | Good             | Good                 | Young     | 5-15           | Low      | Consider for<br>Removal   | Structures within SRZ.                                                                                                                                                                                                                                                       | 5.1%                       |
| 3        | Callistemon<br>viminalis<br>(Weeping<br>Bottlebrush) | 5             | 3                                | 200                  | 2                    | 18                  | 1.8                  |                  |                      |           |                |          |                           | Street tree.                                                                                                                                                                                                                                                                 | No<br>Encroachment         |
| 4        | Lophostemon<br>confertus (Brush<br>Box)              | 16            | 8                                | 650                  | 8                    | 191                 | 2.9                  |                  |                      |           |                |          |                           |                                                                                                                                                                                                                                                                              | No<br>Encroachment         |